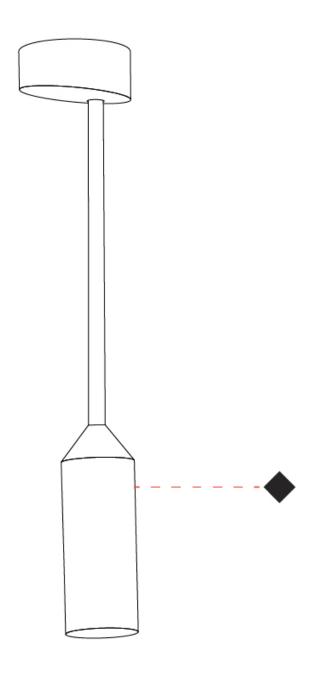

# **FLAMINGO SUSPENSION**

| Mounting Type: Suspension Mounting Location: Ceiling Subcategory: Downlight  PHYSICAL Shape: Cylinder Diameter (mm): 55 Diameter (in): 2 ¾ <sub>16</sub> Height (in): 31 ½ <sub>2</sub> Extension (mm): 450 Extension (in): 17 ½ <sub>1/6</sub> Light Distribution: Direct  Weight (kg): 1  Weight (kg): 2.2  Screws: No visible screws                                                                                                                                                                                                                                                                                                                                                                                                                                                                                                                                                                                                                                                                                                                                                                                                                                                                                                                                                                                                                                                                                                                                                                                                                                                                                                                                                                                                                                                                                                                                                                                                                                                                                                                                                                                        |
|--------------------------------------------------------------------------------------------------------------------------------------------------------------------------------------------------------------------------------------------------------------------------------------------------------------------------------------------------------------------------------------------------------------------------------------------------------------------------------------------------------------------------------------------------------------------------------------------------------------------------------------------------------------------------------------------------------------------------------------------------------------------------------------------------------------------------------------------------------------------------------------------------------------------------------------------------------------------------------------------------------------------------------------------------------------------------------------------------------------------------------------------------------------------------------------------------------------------------------------------------------------------------------------------------------------------------------------------------------------------------------------------------------------------------------------------------------------------------------------------------------------------------------------------------------------------------------------------------------------------------------------------------------------------------------------------------------------------------------------------------------------------------------------------------------------------------------------------------------------------------------------------------------------------------------------------------------------------------------------------------------------------------------------------------------------------------------------------------------------------------------|
| Subcategory: Downlight  PHYSICAL  Shape: Cylinder  Diameter (mm): 55  Diameter (in): 2 3/16  Height (mm): 800  Height (in): 31 1/2  Extension (mm): 450  Extension (in): 17 11/16  Light Distribution: Direct  Weight (kg): 1  Weight (lbs): 2.2                                                                                                                                                                                                                                                                                                                                                                                                                                                                                                                                                                                                                                                                                                                                                                                                                                                                                                                                                                                                                                                                                                                                                                                                                                                                                                                                                                                                                                                                                                                                                                                                                                                                                                                                                                                                                                                                               |
| PHYSICAL Shape: Cylinder Diameter (mm): 55 Diameter (in): 2 $^{3}$ <sub>16</sub> Height (mm): 800 Height (in): 31 $^{1}$ <sub>2</sub> Extension (mm): 450 Extension (in): 17 $^{11}$ <sub>16</sub> Light Distribution: Direct Weight (kg): 1 Weight (lbs): 2.2                                                                                                                                                                                                                                                                                                                                                                                                                                                                                                                                                                                                                                                                                                                                                                                                                                                                                                                                                                                                                                                                                                                                                                                                                                                                                                                                                                                                                                                                                                                                                                                                                                                                                                                                                                                                                                                                 |
| Shape: Cylinder Diameter (mm): 55 Diameter (in): 2 $^{3}$ <sub>16</sub> Height (mm): 800 Height (in): 31 $^{1}$ <sub>2</sub> Extension (mm): 450 Extension (in): 17 $^{11}$ <sub>16</sub> Light Distribution: Direct Weight (kg): 1 Weight (lbs): 2.2                                                                                                                                                                                                                                                                                                                                                                                                                                                                                                                                                                                                                                                                                                                                                                                                                                                                                                                                                                                                                                                                                                                                                                                                                                                                                                                                                                                                                                                                                                                                                                                                                                                                                                                                                                                                                                                                          |
| Diameter (mm): 55 Diameter (in): 2 $\frac{3}{1_{16}}$ Height (mm): 800 Height (in): 31 $\frac{1}{2}$ Extension (mm): 450 Extension (in): 17 $\frac{11}{1_{16}}$ Light Distribution: Direct Weight (kg): 1 Weight (lbs): 2.2                                                                                                                                                                                                                                                                                                                                                                                                                                                                                                                                                                                                                                                                                                                                                                                                                                                                                                                                                                                                                                                                                                                                                                                                                                                                                                                                                                                                                                                                                                                                                                                                                                                                                                                                                                                                                                                                                                    |
| Diameter (in): 2 $\frac{3}{1_{16}}$ Height (mm): 800 Height (in): 31 $\frac{1}{2}$ Extension (mm): 450 Extension (in): 17 $\frac{11}{1_{16}}$ Light Distribution: Direct Weight (kg): 1 Weight (lbs): 2.2                                                                                                                                                                                                                                                                                                                                                                                                                                                                                                                                                                                                                                                                                                                                                                                                                                                                                                                                                                                                                                                                                                                                                                                                                                                                                                                                                                                                                                                                                                                                                                                                                                                                                                                                                                                                                                                                                                                      |
| Height (mm): 800 Height (in): 31 ½ Extension (mm): 450 Extension (in): 17 ½ Extension (in): 17 ½ Meight (kg): 1  Weight (lbs): 2.2                                                                                                                                                                                                                                                                                                                                                                                                                                                                                                                                                                                                                                                                                                                                                                                                                                                                                                                                                                                                                                                                                                                                                                                                                                                                                                                                                                                                                                                                                                                                                                                                                                                                                                                                                                                                                                                                                                                                                                                             |
| Height (in): 31 ½ Extension (mm): 450 Extension (in): 17 ½ Extension (in): 450 E |
| Extension (mm): 450 Extension (in): 17 11/16 Light Distribution: Direct Weight (kg): 1 Weight (lbs): 2.2                                                                                                                                                                                                                                                                                                                                                                                                                                                                                                                                                                                                                                                                                                                                                                                                                                                                                                                                                                                                                                                                                                                                                                                                                                                                                                                                                                                                                                                                                                                                                                                                                                                                                                                                                                                                                                                                                                                                                                                                                       |
| Extension (in): 17 11/16 Light Distribution: Direct  Weight (kg): 1  Weight (lbs): 2.2                                                                                                                                                                                                                                                                                                                                                                                                                                                                                                                                                                                                                                                                                                                                                                                                                                                                                                                                                                                                                                                                                                                                                                                                                                                                                                                                                                                                                                                                                                                                                                                                                                                                                                                                                                                                                                                                                                                                                                                                                                         |
| Light Distribution: Direct  Weight (kg): 1  Weight (lbs): 2.2                                                                                                                                                                                                                                                                                                                                                                                                                                                                                                                                                                                                                                                                                                                                                                                                                                                                                                                                                                                                                                                                                                                                                                                                                                                                                                                                                                                                                                                                                                                                                                                                                                                                                                                                                                                                                                                                                                                                                                                                                                                                  |
| Neight (kg): 1<br>Neight (lbs): 2.2                                                                                                                                                                                                                                                                                                                                                                                                                                                                                                                                                                                                                                                                                                                                                                                                                                                                                                                                                                                                                                                                                                                                                                                                                                                                                                                                                                                                                                                                                                                                                                                                                                                                                                                                                                                                                                                                                                                                                                                                                                                                                            |
| Weight (lbs): 2.2                                                                                                                                                                                                                                                                                                                                                                                                                                                                                                                                                                                                                                                                                                                                                                                                                                                                                                                                                                                                                                                                                                                                                                                                                                                                                                                                                                                                                                                                                                                                                                                                                                                                                                                                                                                                                                                                                                                                                                                                                                                                                                              |
|                                                                                                                                                                                                                                                                                                                                                                                                                                                                                                                                                                                                                                                                                                                                                                                                                                                                                                                                                                                                                                                                                                                                                                                                                                                                                                                                                                                                                                                                                                                                                                                                                                                                                                                                                                                                                                                                                                                                                                                                                                                                                                                                |
| Screws: No visible screws                                                                                                                                                                                                                                                                                                                                                                                                                                                                                                                                                                                                                                                                                                                                                                                                                                                                                                                                                                                                                                                                                                                                                                                                                                                                                                                                                                                                                                                                                                                                                                                                                                                                                                                                                                                                                                                                                                                                                                                                                                                                                                      |
| zerews. No visible serews                                                                                                                                                                                                                                                                                                                                                                                                                                                                                                                                                                                                                                                                                                                                                                                                                                                                                                                                                                                                                                                                                                                                                                                                                                                                                                                                                                                                                                                                                                                                                                                                                                                                                                                                                                                                                                                                                                                                                                                                                                                                                                      |
| Diffuser: Frosted Methacrylate - 2mm                                                                                                                                                                                                                                                                                                                                                                                                                                                                                                                                                                                                                                                                                                                                                                                                                                                                                                                                                                                                                                                                                                                                                                                                                                                                                                                                                                                                                                                                                                                                                                                                                                                                                                                                                                                                                                                                                                                                                                                                                                                                                           |
| Fixture Finish: BLK / WHI / COR                                                                                                                                                                                                                                                                                                                                                                                                                                                                                                                                                                                                                                                                                                                                                                                                                                                                                                                                                                                                                                                                                                                                                                                                                                                                                                                                                                                                                                                                                                                                                                                                                                                                                                                                                                                                                                                                                                                                                                                                                                                                                                |
| ixture Material: Aluminum                                                                                                                                                                                                                                                                                                                                                                                                                                                                                                                                                                                                                                                                                                                                                                                                                                                                                                                                                                                                                                                                                                                                                                                                                                                                                                                                                                                                                                                                                                                                                                                                                                                                                                                                                                                                                                                                                                                                                                                                                                                                                                      |
| Jpon Request: Finishes - Anthractite, Bronze                                                                                                                                                                                                                                                                                                                                                                                                                                                                                                                                                                                                                                                                                                                                                                                                                                                                                                                                                                                                                                                                                                                                                                                                                                                                                                                                                                                                                                                                                                                                                                                                                                                                                                                                                                                                                                                                                                                                                                                                                                                                                   |
| ELECTRICAL                                                                                                                                                                                                                                                                                                                                                                                                                                                                                                                                                                                                                                                                                                                                                                                                                                                                                                                                                                                                                                                                                                                                                                                                                                                                                                                                                                                                                                                                                                                                                                                                                                                                                                                                                                                                                                                                                                                                                                                                                                                                                                                     |