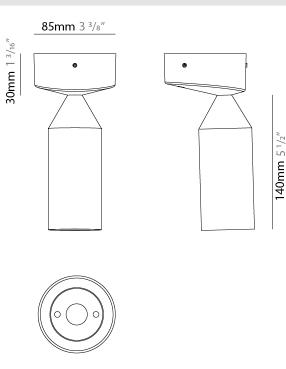

| Mounting Type: Surface                        |
|-----------------------------------------------|
| Mounting Location: Ceiling                    |
| Subcategory: Downlight                        |
| PHYSICAL                                      |
| Shape: Abstract                               |
| Diameter (mm): 55                             |
| Diameter (in): 2 <sup>3</sup> / <sub>16</sub> |
| Height (mm): 170                              |
| Height (in): 6 11/16                          |
| Extension (mm): 450                           |
| Extension (in): 17 11/16                      |
| Light Distribution: Direct                    |
| Weight (kg): 0.6                              |
| Weight (lbs): 1.3                             |
| Screws: No visible screws                     |
| Diffuser: Frosted Methacrylate - 2mm          |
| Fixture Finish: BLK / WHI / COR               |
| Fixture Material: Aluminum                    |
| Upon Request: Finishes - Anthractite, Bronze  |
| FLECTRICAL                                    |