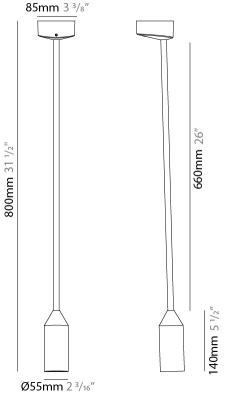

# **FLAMINGO SUSPENSION**

| Mounting Type: Suspension Mounting Location: Ceiling Subcategory: Downlight  PHYSICAL Shape: Cylinder Diameter (mm): 55 Diameter (in): 2 ¾ <sub>16</sub> Height (in): 31 ½ <sub>2</sub> Extension (mm): 450 Extension (in): 17 ½ <sub>1/6</sub> Light Distribution: Direct  Weight (kg): 1  Weight (kg): 2.2  Screws: No visible screws                                                                                                                                                                                                                                                                                                                                                                                                                                                                                                                                                                                                                                                                                                                                                                                                                                                                                                                                                                                                                                                                                                                                                                                                                                                                                                                                                                                                                                                                                                                                                                                                                                                                                                                                                                                        |
|--------------------------------------------------------------------------------------------------------------------------------------------------------------------------------------------------------------------------------------------------------------------------------------------------------------------------------------------------------------------------------------------------------------------------------------------------------------------------------------------------------------------------------------------------------------------------------------------------------------------------------------------------------------------------------------------------------------------------------------------------------------------------------------------------------------------------------------------------------------------------------------------------------------------------------------------------------------------------------------------------------------------------------------------------------------------------------------------------------------------------------------------------------------------------------------------------------------------------------------------------------------------------------------------------------------------------------------------------------------------------------------------------------------------------------------------------------------------------------------------------------------------------------------------------------------------------------------------------------------------------------------------------------------------------------------------------------------------------------------------------------------------------------------------------------------------------------------------------------------------------------------------------------------------------------------------------------------------------------------------------------------------------------------------------------------------------------------------------------------------------------|
| Subcategory: Downlight  PHYSICAL  Shape: Cylinder  Diameter (mm): 55  Diameter (in): 2 3/16  Height (mm): 800  Height (in): 31 1/2  Extension (mm): 450  Extension (in): 17 11/16  Light Distribution: Direct  Weight (kg): 1  Weight (lbs): 2.2                                                                                                                                                                                                                                                                                                                                                                                                                                                                                                                                                                                                                                                                                                                                                                                                                                                                                                                                                                                                                                                                                                                                                                                                                                                                                                                                                                                                                                                                                                                                                                                                                                                                                                                                                                                                                                                                               |
| PHYSICAL Shape: Cylinder Diameter (mm): 55 Diameter (in): 2 $^{3}$ <sub>16</sub> Height (mm): 800 Height (in): 31 $^{1}$ <sub>2</sub> Extension (mm): 450 Extension (in): 17 $^{11}$ <sub>16</sub> Light Distribution: Direct Weight (kg): 1 Weight (lbs): 2.2                                                                                                                                                                                                                                                                                                                                                                                                                                                                                                                                                                                                                                                                                                                                                                                                                                                                                                                                                                                                                                                                                                                                                                                                                                                                                                                                                                                                                                                                                                                                                                                                                                                                                                                                                                                                                                                                 |
| Shape: Cylinder Diameter (mm): 55 Diameter (in): 2 $^{3}$ <sub>16</sub> Height (mm): 800 Height (in): 31 $^{1}$ <sub>2</sub> Extension (mm): 450 Extension (in): 17 $^{11}$ <sub>16</sub> Light Distribution: Direct Weight (kg): 1 Weight (lbs): 2.2                                                                                                                                                                                                                                                                                                                                                                                                                                                                                                                                                                                                                                                                                                                                                                                                                                                                                                                                                                                                                                                                                                                                                                                                                                                                                                                                                                                                                                                                                                                                                                                                                                                                                                                                                                                                                                                                          |
| Diameter (mm): 55 Diameter (in): 2 $\frac{3}{1_{16}}$ Height (mm): 800 Height (in): 31 $\frac{1}{2}$ Extension (mm): 450 Extension (in): 17 $\frac{11}{1_{16}}$ Light Distribution: Direct Weight (kg): 1 Weight (lbs): 2.2                                                                                                                                                                                                                                                                                                                                                                                                                                                                                                                                                                                                                                                                                                                                                                                                                                                                                                                                                                                                                                                                                                                                                                                                                                                                                                                                                                                                                                                                                                                                                                                                                                                                                                                                                                                                                                                                                                    |
| Diameter (in): 2 $\frac{3}{1_{16}}$ Height (mm): 800 Height (in): 31 $\frac{1}{2}$ Extension (mm): 450 Extension (in): 17 $\frac{11}{1_{16}}$ Light Distribution: Direct Weight (kg): 1 Weight (lbs): 2.2                                                                                                                                                                                                                                                                                                                                                                                                                                                                                                                                                                                                                                                                                                                                                                                                                                                                                                                                                                                                                                                                                                                                                                                                                                                                                                                                                                                                                                                                                                                                                                                                                                                                                                                                                                                                                                                                                                                      |
| Height (mm): 800 Height (in): 31 ½ Extension (mm): 450 Extension (in): 17 ½ Extension (in): 17 ½ Meight (kg): 1  Weight (lbs): 2.2                                                                                                                                                                                                                                                                                                                                                                                                                                                                                                                                                                                                                                                                                                                                                                                                                                                                                                                                                                                                                                                                                                                                                                                                                                                                                                                                                                                                                                                                                                                                                                                                                                                                                                                                                                                                                                                                                                                                                                                             |
| Height (in): 31 ½ Extension (mm): 450 Extension (in): 17 ½ Extension (in): 450 E |
| Extension (mm): 450 Extension (in): 17 11/16 Light Distribution: Direct Weight (kg): 1 Weight (lbs): 2.2                                                                                                                                                                                                                                                                                                                                                                                                                                                                                                                                                                                                                                                                                                                                                                                                                                                                                                                                                                                                                                                                                                                                                                                                                                                                                                                                                                                                                                                                                                                                                                                                                                                                                                                                                                                                                                                                                                                                                                                                                       |
| Extension (in): 17 11/16 Light Distribution: Direct  Weight (kg): 1  Weight (lbs): 2.2                                                                                                                                                                                                                                                                                                                                                                                                                                                                                                                                                                                                                                                                                                                                                                                                                                                                                                                                                                                                                                                                                                                                                                                                                                                                                                                                                                                                                                                                                                                                                                                                                                                                                                                                                                                                                                                                                                                                                                                                                                         |
| Light Distribution: Direct  Weight (kg): 1  Weight (lbs): 2.2                                                                                                                                                                                                                                                                                                                                                                                                                                                                                                                                                                                                                                                                                                                                                                                                                                                                                                                                                                                                                                                                                                                                                                                                                                                                                                                                                                                                                                                                                                                                                                                                                                                                                                                                                                                                                                                                                                                                                                                                                                                                  |
| Neight (kg): 1<br>Neight (lbs): 2.2                                                                                                                                                                                                                                                                                                                                                                                                                                                                                                                                                                                                                                                                                                                                                                                                                                                                                                                                                                                                                                                                                                                                                                                                                                                                                                                                                                                                                                                                                                                                                                                                                                                                                                                                                                                                                                                                                                                                                                                                                                                                                            |
| Weight (lbs): 2.2                                                                                                                                                                                                                                                                                                                                                                                                                                                                                                                                                                                                                                                                                                                                                                                                                                                                                                                                                                                                                                                                                                                                                                                                                                                                                                                                                                                                                                                                                                                                                                                                                                                                                                                                                                                                                                                                                                                                                                                                                                                                                                              |
|                                                                                                                                                                                                                                                                                                                                                                                                                                                                                                                                                                                                                                                                                                                                                                                                                                                                                                                                                                                                                                                                                                                                                                                                                                                                                                                                                                                                                                                                                                                                                                                                                                                                                                                                                                                                                                                                                                                                                                                                                                                                                                                                |
| Screws: No visible screws                                                                                                                                                                                                                                                                                                                                                                                                                                                                                                                                                                                                                                                                                                                                                                                                                                                                                                                                                                                                                                                                                                                                                                                                                                                                                                                                                                                                                                                                                                                                                                                                                                                                                                                                                                                                                                                                                                                                                                                                                                                                                                      |
| zerews. No visible serews                                                                                                                                                                                                                                                                                                                                                                                                                                                                                                                                                                                                                                                                                                                                                                                                                                                                                                                                                                                                                                                                                                                                                                                                                                                                                                                                                                                                                                                                                                                                                                                                                                                                                                                                                                                                                                                                                                                                                                                                                                                                                                      |
| Diffuser: Frosted Methacrylate - 2mm                                                                                                                                                                                                                                                                                                                                                                                                                                                                                                                                                                                                                                                                                                                                                                                                                                                                                                                                                                                                                                                                                                                                                                                                                                                                                                                                                                                                                                                                                                                                                                                                                                                                                                                                                                                                                                                                                                                                                                                                                                                                                           |
| Fixture Finish: BLK / WHI / COR                                                                                                                                                                                                                                                                                                                                                                                                                                                                                                                                                                                                                                                                                                                                                                                                                                                                                                                                                                                                                                                                                                                                                                                                                                                                                                                                                                                                                                                                                                                                                                                                                                                                                                                                                                                                                                                                                                                                                                                                                                                                                                |
| ixture Material: Aluminum                                                                                                                                                                                                                                                                                                                                                                                                                                                                                                                                                                                                                                                                                                                                                                                                                                                                                                                                                                                                                                                                                                                                                                                                                                                                                                                                                                                                                                                                                                                                                                                                                                                                                                                                                                                                                                                                                                                                                                                                                                                                                                      |
| Jpon Request: Finishes - Anthractite, Bronze                                                                                                                                                                                                                                                                                                                                                                                                                                                                                                                                                                                                                                                                                                                                                                                                                                                                                                                                                                                                                                                                                                                                                                                                                                                                                                                                                                                                                                                                                                                                                                                                                                                                                                                                                                                                                                                                                                                                                                                                                                                                                   |
| ELECTRICAL                                                                                                                                                                                                                                                                                                                                                                                                                                                                                                                                                                                                                                                                                                                                                                                                                                                                                                                                                                                                                                                                                                                                                                                                                                                                                                                                                                                                                                                                                                                                                                                                                                                                                                                                                                                                                                                                                                                                                                                                                                                                                                                     |