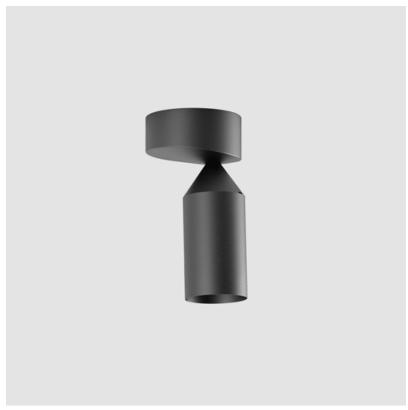

### GENERAL

| Series: Flamingo           |  |
|----------------------------|--|
| Brand: Platek              |  |
| Division: Exterior         |  |
| Mounting Type: Surface     |  |
| Mounting Location: Ceiling |  |
| Subcategory: Downlight     |  |

| Mounting Type: Surface                        |
|-----------------------------------------------|
| Mounting Location: Ceiling                    |
| Subcategory: Downlight                        |
| PHYSICAL                                      |
| Shape: Abstract                               |
| Diameter (mm): 55                             |
| Diameter (in): 2 <sup>3</sup> / <sub>16</sub> |
| Height (mm): 170                              |
| Height (in): 6 11/16                          |
| Extension (mm): 450                           |
| Extension (in): 17 11/16                      |
| Light Distribution: Direct                    |
| Weight (kg): 0.6                              |
| Weight (lbs): 1.3                             |
| Screws: No visible screws                     |
| Diffuser: Frosted Methacrylate - 2mm          |
| Fixture Finish: BLK / WHI / COR               |
| Fixture Material: Aluminum                    |
| Upon Request: Finishes - Anthractite, Bronze  |
| FLECTRICAL                                    |