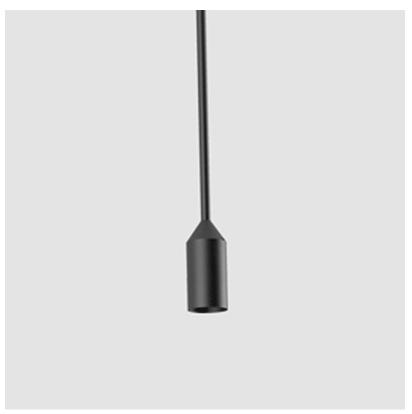

# **FLAMINGO SUSPENSION**

| Mounting Type: Suspension Mounting Location: Ceiling Subcategory: Downlight  PHYSICAL Shape: Cylinder Diameter (mm): 55 Diameter (in): 2 ¾ <sub>16</sub> Height (in): 31 ½ <sub>2</sub> Extension (mm): 450 Extension (in): 17 ½ <sub>1/6</sub> Light Distribution: Direct  Weight (kg): 1  Weight (kg): 2.2  Screws: No visible screws                                                                                                                                                                                                                                                                                                                                                                                                                                                                                                                                                                                                                                                                                                                                                                                                                                                                                                                                                                                                                                                                                                                                                                                                                                                                                                                                                                                                                                                                                                                                                                                                                                                                                                                                                                                        |
|--------------------------------------------------------------------------------------------------------------------------------------------------------------------------------------------------------------------------------------------------------------------------------------------------------------------------------------------------------------------------------------------------------------------------------------------------------------------------------------------------------------------------------------------------------------------------------------------------------------------------------------------------------------------------------------------------------------------------------------------------------------------------------------------------------------------------------------------------------------------------------------------------------------------------------------------------------------------------------------------------------------------------------------------------------------------------------------------------------------------------------------------------------------------------------------------------------------------------------------------------------------------------------------------------------------------------------------------------------------------------------------------------------------------------------------------------------------------------------------------------------------------------------------------------------------------------------------------------------------------------------------------------------------------------------------------------------------------------------------------------------------------------------------------------------------------------------------------------------------------------------------------------------------------------------------------------------------------------------------------------------------------------------------------------------------------------------------------------------------------------------|
| Subcategory: Downlight  PHYSICAL  Shape: Cylinder  Diameter (mm): 55  Diameter (in): 2 3/16  Height (mm): 800  Height (in): 31 1/2  Extension (mm): 450  Extension (in): 17 11/16  Light Distribution: Direct  Weight (kg): 1  Weight (lbs): 2.2                                                                                                                                                                                                                                                                                                                                                                                                                                                                                                                                                                                                                                                                                                                                                                                                                                                                                                                                                                                                                                                                                                                                                                                                                                                                                                                                                                                                                                                                                                                                                                                                                                                                                                                                                                                                                                                                               |
| PHYSICAL Shape: Cylinder Diameter (mm): 55 Diameter (in): 2 $^{3}$ <sub>16</sub> Height (mm): 800 Height (in): 31 $^{1}$ <sub>2</sub> Extension (mm): 450 Extension (in): 17 $^{11}$ <sub>16</sub> Light Distribution: Direct Weight (kg): 1 Weight (lbs): 2.2                                                                                                                                                                                                                                                                                                                                                                                                                                                                                                                                                                                                                                                                                                                                                                                                                                                                                                                                                                                                                                                                                                                                                                                                                                                                                                                                                                                                                                                                                                                                                                                                                                                                                                                                                                                                                                                                 |
| Shape: Cylinder Diameter (mm): 55 Diameter (in): 2 $^{3}$ <sub>16</sub> Height (mm): 800 Height (in): 31 $^{1}$ <sub>2</sub> Extension (mm): 450 Extension (in): 17 $^{11}$ <sub>16</sub> Light Distribution: Direct Weight (kg): 1 Weight (lbs): 2.2                                                                                                                                                                                                                                                                                                                                                                                                                                                                                                                                                                                                                                                                                                                                                                                                                                                                                                                                                                                                                                                                                                                                                                                                                                                                                                                                                                                                                                                                                                                                                                                                                                                                                                                                                                                                                                                                          |
| Diameter (mm): 55 Diameter (in): 2 $\frac{3}{1_{16}}$ Height (mm): 800 Height (in): 31 $\frac{1}{2}$ Extension (mm): 450 Extension (in): 17 $\frac{11}{1_{16}}$ Light Distribution: Direct Weight (kg): 1 Weight (lbs): 2.2                                                                                                                                                                                                                                                                                                                                                                                                                                                                                                                                                                                                                                                                                                                                                                                                                                                                                                                                                                                                                                                                                                                                                                                                                                                                                                                                                                                                                                                                                                                                                                                                                                                                                                                                                                                                                                                                                                    |
| Diameter (in): 2 $\frac{3}{1_{16}}$ Height (mm): 800 Height (in): 31 $\frac{1}{2}$ Extension (mm): 450 Extension (in): 17 $\frac{11}{1_{16}}$ Light Distribution: Direct Weight (kg): 1 Weight (lbs): 2.2                                                                                                                                                                                                                                                                                                                                                                                                                                                                                                                                                                                                                                                                                                                                                                                                                                                                                                                                                                                                                                                                                                                                                                                                                                                                                                                                                                                                                                                                                                                                                                                                                                                                                                                                                                                                                                                                                                                      |
| Height (mm): 800 Height (in): 31 ½ Extension (mm): 450 Extension (in): 17 ½ Extension (in): 17 ½ Meight (kg): 1  Weight (lbs): 2.2                                                                                                                                                                                                                                                                                                                                                                                                                                                                                                                                                                                                                                                                                                                                                                                                                                                                                                                                                                                                                                                                                                                                                                                                                                                                                                                                                                                                                                                                                                                                                                                                                                                                                                                                                                                                                                                                                                                                                                                             |
| Height (in): 31 ½ Extension (mm): 450 Extension (in): 17 ½ Extension (in): 450 E |
| Extension (mm): 450 Extension (in): 17 11/16 Light Distribution: Direct Weight (kg): 1 Weight (lbs): 2.2                                                                                                                                                                                                                                                                                                                                                                                                                                                                                                                                                                                                                                                                                                                                                                                                                                                                                                                                                                                                                                                                                                                                                                                                                                                                                                                                                                                                                                                                                                                                                                                                                                                                                                                                                                                                                                                                                                                                                                                                                       |
| Extension (in): 17 11/16 Light Distribution: Direct  Weight (kg): 1  Weight (lbs): 2.2                                                                                                                                                                                                                                                                                                                                                                                                                                                                                                                                                                                                                                                                                                                                                                                                                                                                                                                                                                                                                                                                                                                                                                                                                                                                                                                                                                                                                                                                                                                                                                                                                                                                                                                                                                                                                                                                                                                                                                                                                                         |
| Light Distribution: Direct  Weight (kg): 1  Weight (lbs): 2.2                                                                                                                                                                                                                                                                                                                                                                                                                                                                                                                                                                                                                                                                                                                                                                                                                                                                                                                                                                                                                                                                                                                                                                                                                                                                                                                                                                                                                                                                                                                                                                                                                                                                                                                                                                                                                                                                                                                                                                                                                                                                  |
| Neight (kg): 1<br>Neight (lbs): 2.2                                                                                                                                                                                                                                                                                                                                                                                                                                                                                                                                                                                                                                                                                                                                                                                                                                                                                                                                                                                                                                                                                                                                                                                                                                                                                                                                                                                                                                                                                                                                                                                                                                                                                                                                                                                                                                                                                                                                                                                                                                                                                            |
| Weight (lbs): 2.2                                                                                                                                                                                                                                                                                                                                                                                                                                                                                                                                                                                                                                                                                                                                                                                                                                                                                                                                                                                                                                                                                                                                                                                                                                                                                                                                                                                                                                                                                                                                                                                                                                                                                                                                                                                                                                                                                                                                                                                                                                                                                                              |
|                                                                                                                                                                                                                                                                                                                                                                                                                                                                                                                                                                                                                                                                                                                                                                                                                                                                                                                                                                                                                                                                                                                                                                                                                                                                                                                                                                                                                                                                                                                                                                                                                                                                                                                                                                                                                                                                                                                                                                                                                                                                                                                                |
| Screws: No visible screws                                                                                                                                                                                                                                                                                                                                                                                                                                                                                                                                                                                                                                                                                                                                                                                                                                                                                                                                                                                                                                                                                                                                                                                                                                                                                                                                                                                                                                                                                                                                                                                                                                                                                                                                                                                                                                                                                                                                                                                                                                                                                                      |
| zerews. No visible serews                                                                                                                                                                                                                                                                                                                                                                                                                                                                                                                                                                                                                                                                                                                                                                                                                                                                                                                                                                                                                                                                                                                                                                                                                                                                                                                                                                                                                                                                                                                                                                                                                                                                                                                                                                                                                                                                                                                                                                                                                                                                                                      |
| Diffuser: Frosted Methacrylate - 2mm                                                                                                                                                                                                                                                                                                                                                                                                                                                                                                                                                                                                                                                                                                                                                                                                                                                                                                                                                                                                                                                                                                                                                                                                                                                                                                                                                                                                                                                                                                                                                                                                                                                                                                                                                                                                                                                                                                                                                                                                                                                                                           |
| Fixture Finish: BLK / WHI / COR                                                                                                                                                                                                                                                                                                                                                                                                                                                                                                                                                                                                                                                                                                                                                                                                                                                                                                                                                                                                                                                                                                                                                                                                                                                                                                                                                                                                                                                                                                                                                                                                                                                                                                                                                                                                                                                                                                                                                                                                                                                                                                |
| ixture Material: Aluminum                                                                                                                                                                                                                                                                                                                                                                                                                                                                                                                                                                                                                                                                                                                                                                                                                                                                                                                                                                                                                                                                                                                                                                                                                                                                                                                                                                                                                                                                                                                                                                                                                                                                                                                                                                                                                                                                                                                                                                                                                                                                                                      |
| Jpon Request: Finishes - Anthractite, Bronze                                                                                                                                                                                                                                                                                                                                                                                                                                                                                                                                                                                                                                                                                                                                                                                                                                                                                                                                                                                                                                                                                                                                                                                                                                                                                                                                                                                                                                                                                                                                                                                                                                                                                                                                                                                                                                                                                                                                                                                                                                                                                   |
| ELECTRICAL                                                                                                                                                                                                                                                                                                                                                                                                                                                                                                                                                                                                                                                                                                                                                                                                                                                                                                                                                                                                                                                                                                                                                                                                                                                                                                                                                                                                                                                                                                                                                                                                                                                                                                                                                                                                                                                                                                                                                                                                                                                                                                                     |